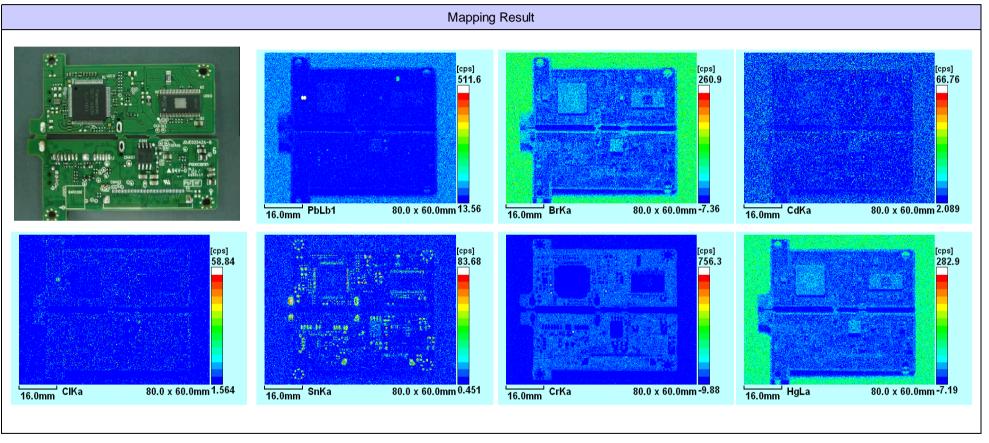

## **1. Material Fraction Composition**

Table 1 The results of XRF screening and chemical test (Unit: mg/kg)

|     |                    |     | 4 0<br>1                                                                  |        |          | - 125                                                                                                | -                                    | -        | -                    | *)       |      |      |      |
|-----|--------------------|-----|---------------------------------------------------------------------------|--------|----------|------------------------------------------------------------------------------------------------------|--------------------------------------|----------|----------------------|----------|------|------|------|
| No. | Type of Components |     | Description                                                               | Figuro | Material | X-ray Sc                                                                                             | reening                              | UV       | ICP-AES              | GC/MS    | l.   | c    | Note |
| NO. | Type of Components |     | Description                                                               | Figure | Туре     | Element                                                                                              | Data                                 | Cr (VI)  | Pb/Cd/Hg             | PBB/PBDE | Br   | CI   | Note |
|     | CASE               | 1.1 | WHITE LABEL<br>WITH<br>BLACK/YELLOW<br>PRINT<br>(CX/2011/20218<br>No.1.1) |        | Polymers | Pb           Cd           Hg           Cr           Br           Cr(VI)           PBB           PBDE |                                      | n.d.     | n.d.<br>n.d.<br>n.d. | n.d.     | n.d. | n.d. |      |
| 1   |                    | 1.2 | SILVERY METALLIC<br>SCREW<br>(CX/2010/60239<br>No.1.2)                    |        | Metals   | Pb<br>Cd<br>Hg<br>Cr<br>Br<br>Cr(VI)<br>PBB<br>PBDE                                                  |                                      | Negative | n.d.<br>n.d.<br>n.d. |          |      |      |      |
|     |                    | 1.3 | BLACK FOAM PAD<br>WITH ADHESIVE<br>(CX/2010/60239<br>No.1.3)              |        | Polymers | Pb<br>Cd<br>Hg<br>Cr<br>Br<br>Cr(VI)<br>PBB<br>PBDE                                                  | n.d.<br>n.d.<br>n.d.<br>n.d.<br>n.d. |          |                      |          | n.d. | n.d. |      |