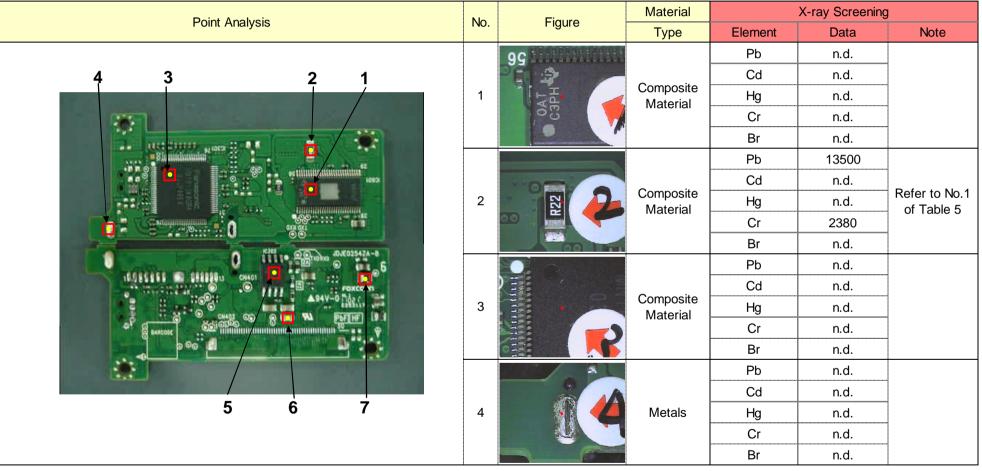

## **1. Material Fraction Composition**

Table 1 The results of XRF screening and chemical test (Unit: mg/kg)

|     |                    |     | 4 0<br>1                                                                  |        |          | - 125                                                                                                | -                                    | -        | -                    | *)       |      |      |      |
|-----|--------------------|-----|---------------------------------------------------------------------------|--------|----------|------------------------------------------------------------------------------------------------------|--------------------------------------|----------|----------------------|----------|------|------|------|
| No. | Type of Components |     | Description                                                               | Figuro | Material | X-ray Sc                                                                                             | reening                              | UV       | ICP-AES              | GC/MS    | l.   | c    | Note |
| NO. | Type of Components |     | Description                                                               | Figure | Туре     | Element                                                                                              | Data                                 | Cr (VI)  | Pb/Cd/Hg             | PBB/PBDE | Br   | CI   | Note |
|     | CASE               | 1.1 | WHITE LABEL<br>WITH<br>BLACK/YELLOW<br>PRINT<br>(CX/2011/20218<br>No.1.1) |        | Polymers | Pb           Cd           Hg           Cr           Br           Cr(VI)           PBB           PBDE |                                      | n.d.     | n.d.<br>n.d.<br>n.d. | n.d.     | n.d. | n.d. |      |
| 1   |                    | 1.2 | SILVERY METALLIC<br>SCREW<br>(CX/2010/60239<br>No.1.2)                    |        | Metals   | Pb<br>Cd<br>Hg<br>Cr<br>Br<br>Cr(VI)<br>PBB<br>PBDE                                                  |                                      | Negative | n.d.<br>n.d.<br>n.d. |          |      |      |      |
|     |                    | 1.3 | BLACK FOAM PAD<br>WITH ADHESIVE<br>(CX/2010/60239<br>No.1.3)              |        | Polymers | Pb<br>Cd<br>Hg<br>Cr<br>Br<br>Cr(VI)<br>PBB<br>PBDE                                                  | n.d.<br>n.d.<br>n.d.<br>n.d.<br>n.d. |          |                      |          | n.d. | n.d. |      |

| 00  | si nepoli             |     |                              |                                                                                                                 | Report No.: | CX/2011/202   | 218A    |          |          |          |     | Da | te: 2011/03/ |
|-----|-----------------------|-----|------------------------------|-----------------------------------------------------------------------------------------------------------------|-------------|---------------|---------|----------|----------|----------|-----|----|--------------|
| Nia | Time of Common order  |     | Description                  | Firmer                                                                                                          | Material    | X-ray Sc      | reening | UV       | ICP-AES  | GC/MS    | , i | с  | Nata         |
| No. | Type of Components    |     | Description                  | Figure                                                                                                          | Туре        | Element       | Data    | Cr (VI)  | Pb/Cd/Hg | PBB/PBDE | Br  | CI | Note         |
|     | CASE                  |     |                              |                                                                                                                 |             | Pb            |         |          | n.d.     |          |     |    |              |
|     |                       |     |                              |                                                                                                                 |             | Cd            |         |          | n.d.     |          |     |    |              |
|     |                       |     | SILVERY METALLIC             | A DESCRIPTION OF THE OWNER OF THE |             | Hg            |         | -        | n.d.     | _        |     |    |              |
|     |                       | 1.4 | CASE                         | 0                                                                                                               | Metals      | Cr            |         | -        |          |          |     |    |              |
|     |                       |     | (CX/2011/20218<br>No.1.2)    |                                                                                                                 |             | Br            |         | Never    |          |          |     |    |              |
|     |                       |     | 110.1.2)                     |                                                                                                                 |             | Cr(VI)<br>PBB |         | Negative |          |          |     |    |              |
|     | Internation in the    |     |                              |                                                                                                                 |             | PBDE          |         |          |          |          |     |    |              |
|     | FEED PRACE AND INCOME |     |                              |                                                                                                                 |             | Pb            | n.d.    |          |          |          |     |    |              |
|     |                       |     |                              | The second second second                                                                                        |             | Cd            | n.d.    | -        |          |          |     |    |              |
|     |                       |     | SILVERY METALLIC             | Sector 1                                                                                                        |             | Hg            | n.d.    | -        |          | -        |     |    |              |
|     |                       |     | SCREW                        | T.                                                                                                              |             | Cr            | n.d.    |          |          |          |     |    |              |
|     |                       | 1.5 | (CX/2010/60239               |                                                                                                                 | Metals      | Br            | n.d.    |          |          |          |     |    |              |
|     |                       |     | No.1.5)                      | (a)                                                                                                             |             | Cr(VI)        |         |          |          |          |     |    |              |
|     | a a                   |     |                              |                                                                                                                 |             | PBB           |         |          |          |          |     |    |              |
| 1   |                       |     |                              |                                                                                                                 |             | PBDE          |         |          |          |          |     |    |              |
| 1   | R                     |     |                              |                                                                                                                 |             | Pb            | n.d.    |          |          |          |     |    |              |
|     |                       |     |                              | 611                                                                                                             |             | Cd            | n.d.    |          |          |          |     |    |              |
|     |                       |     | SILVERY METALLIC             | ~                                                                                                               |             | Hg            | n.d.    |          |          |          |     |    |              |
|     |                       | 1.6 | RING PAD                     |                                                                                                                 | Metals      | Cr            | n.d.    | -        |          |          |     |    |              |
|     |                       |     | (CX/2010/60239<br>No.1.6)    |                                                                                                                 |             | Br            | n.d.    |          |          |          |     |    |              |
|     |                       |     | NO. 1.0)                     |                                                                                                                 |             | Cr(VI)        |         |          | -        |          |     |    |              |
|     |                       |     |                              |                                                                                                                 |             | PBB<br>PBDE   |         |          |          |          |     |    |              |
|     |                       |     |                              |                                                                                                                 |             | PBDE          | n.d.    |          |          |          |     |    |              |
|     |                       |     |                              |                                                                                                                 |             | Cd            | n.d.    | -        |          |          |     |    |              |
|     |                       |     |                              |                                                                                                                 |             | Hg            | n.d.    |          |          |          |     |    |              |
|     |                       |     | SILVERY METALLIC<br>RING PAD | 5.57                                                                                                            |             | Cr            | n.d.    | -        |          |          |     |    |              |
|     |                       | 1.7 | (CX/2010/60239               | R. A.                                                                                                           | Metals      | Br            | n.d.    | 1        |          |          |     |    |              |
|     |                       |     | No.1.7)                      |                                                                                                                 |             | Cr(VI)        |         |          |          |          |     |    |              |
|     |                       |     |                              |                                                                                                                 |             | PBB           |         |          |          |          |     |    |              |
|     |                       |     |                              |                                                                                                                 |             | PBDE          |         |          |          |          |     |    |              |