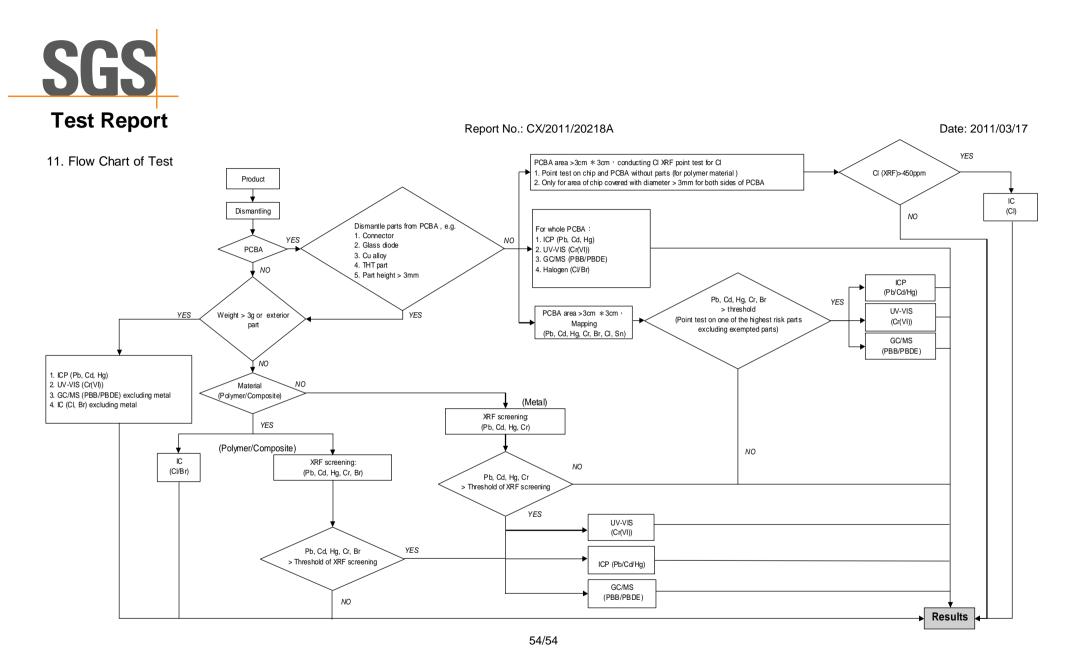

mple will be conducted chemical test directly.
- 9. PCBA, FPC and battery are conducted by chemical test directly.
- 10. " <450 ": The test results of element "CI" by ED-XRF were below testing limit while the sample was tested by collimator less than 3mm.

Report No.: CX/2011/20218A

Date: 2011/03/17

| Mark | Description of Mark                                                   |
|------|-----------------------------------------------------------------------|
| *1   | The sample weight is not enough to conduct chemical tests.            |
| *2   | The item is exempted from RoHS directive.                             |
| *2   | The item might be exempted from RoHS directive.                       |
| *3   | The result was retested after re-getting the same sample from client. |

## 53/54



Unless otherwise stated the results shown in this test report refer only to the sample(s) tested. This test report cannot be reproduced, except in full, without prior written permission of the Company.除非另有說明,此報告結果僅對測試之樣品負責。本報告未經本公司書面許可,不可部分複製。 This Test Report is issued by the Company under its General Conditions of Service printed overleaf or available on request and accessible at http://www.sgs.com/terms\_and\_conditions.htm. Attention is drawn to the limitation of liability, indemnification not jurisdiction issues defined therein. Any holder of this Test Report is advised that information contained hereon reflects the Company's findings at the time of its intervention only and within the limits of Client's instructions, if any. The Company's sole responsibility is to its Client and th